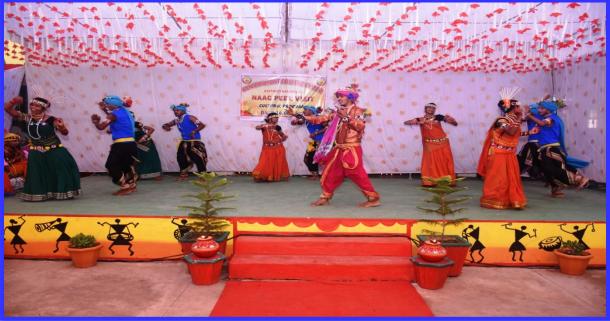

### Student Presented Chhattisgarh Culture

Visit to Physics Department & Lab

### Visit to IQAC Office

**Observation of Cultural Activities** 