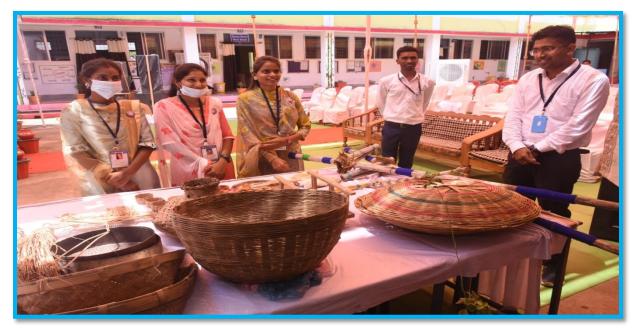

07749 – 265461 Email : <u>gururgovernmentcollege@gmail.com</u> Website : <u>gcgurur.org.in</u>

## NAAC Visit Gallery (16<sup>th</sup> & 17<sup>th</sup> June 2022)

01<sup>st</sup> Day (16<sup>th</sup> June 2022)

Welcome by Principal, All Staff and Students







### Worship of Maa Saraswati



NAAC Pear Team at Principal Room



### **Principal Presentation**



### Interact with HODs (Departmental Presentation)

### **Physics Department Presentation**





#### **Chemistry Department Presentation**



**Commerce Department Presentation** 



**Political Science Department Presentation** 



### **Hindi Department Presentation**



### Visit to Computer Lab



**Discuss on Student Work** 



### **Observation of Students' Work**













### Student Presented Chhattisgarh Culture



Visit to Physics Department & Lab



### Visit to Commerce Department



### Visit to Sports and NSS Room





### **Observation to Waste Management**



**Observation to Sanitary Machine** 



**Observation to Girl's Common Room** 



### Visit to Political Science Department





Visit to Geography Department & Lab



# Interact with State Government Representative (Dr. S.C. Tiwari, Principal, Govt. Girl's College Durg)



### Visit to Library



**Observation to Class Room** 



### Visit to Zoology Department & Lab





Visit to Botany Department & Lab



### Visit to Chemistry Department & Lab





**Interact with JBS Members** 









### Interact with Parents & Alumni



### **Interact with Students**



Visit to Office of the Principal



### Visit to IQAC Office





**Observa