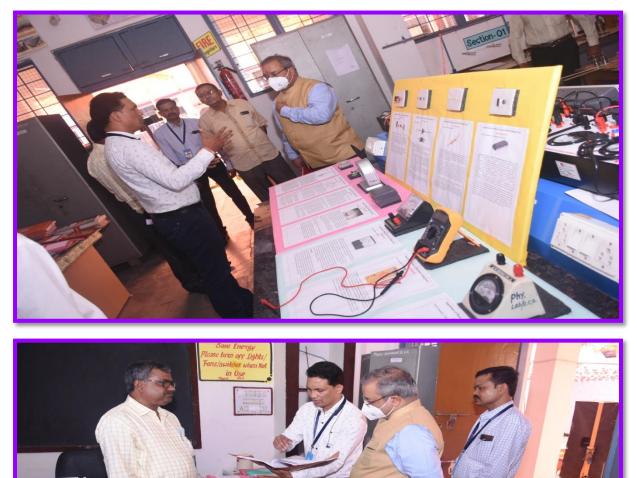

nmentcollege@gmail.com</u> Website : <u>gcgurur.org.in</u>

## NAAC Visit Gallery (16<sup>th</sup> & 17<sup>th</sup> June 2022)

01<sup>st</sup> Day (16<sup>th</sup> June 2022)

Welcome by Principal, All Staff and Students







### Worship of Maa Saraswati



NAAC Pear Team at Principal Room



### **Principal Presentation**



### Interact with HODs (Departmental Presentation)

### **Physics Department Presentation**





#### **Chemistry Department Presentation**



**Commerce Department Presentation** 



**Political Science Department Presentation** 



### **Hindi Department Presentation**



### Visit to Computer Lab



**Discuss on Student Work** 



### **Observation of Students' Work**













### Student Presented Chhattisgarh Culture



Visit to Physics Department & Lab



### Visit to Commerce Department



### Visit to Sports and NSS Room





### **Observation to Waste Management**



**Observation to Sanitary Machine** 



**Observation to Girl's Common Room** 



### Visit to Political Science Department





Visit to Geography Department & Lab



# Interact with State Government Representative (Dr. S.C. Tiwari, Principal, Govt. Girl's College Durg)



### Visit to Library



**Observation to Class Room** 



### Visit to Zoology Department & Lab





Visit to Botany Department & Lab



### Visit to Chemistry Department & Lab





**Interact with JBS Members** 









### Interact with Parents & Alumni



### **Interact with Students**



Visit to Office of the Principal



### Visit to IQAC Office





**Observation of Cultural Activities**