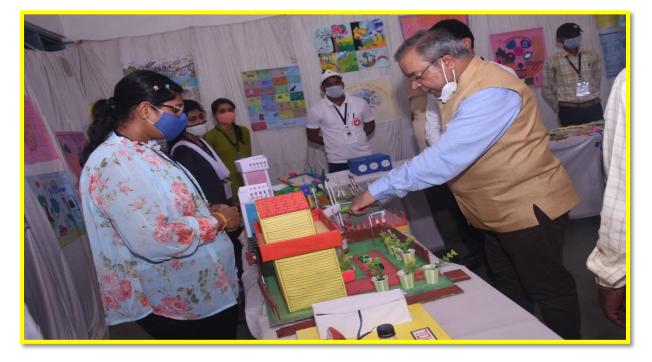

ndia) DISTRICT – BALOD (Chhattisgarh), INDIA Ph No : 07749 – 265461 Email : <u>gururgovernmentcollege@gmail.com</u> Website : <u>gcgurur.org.in</u>

## NAAC Visit Gallery (16<sup>th</sup> & 17<sup>th</sup> June 2022)

01<sup>st</sup> Day (16<sup>th</sup> June 2022)

Welcome by Principal, All Staff and Students







### Worship of Maa Saraswati



NAAC Pear Team at Principal Room



### **Principal Presentation**



### Interact with HODs (Departmental Presentation)

### **Physics Department Presentation**





#### **Chemistry Department Presentation**



**Commerce Department Presentation** 



**Political Science Department Presentation** 



### **Hindi Department Presentation**



### Visit to Computer Lab



**Discuss on Student Work** 



### **Observation of Students' Work**













### Student Presented Chhattisgarh Culture



Visit to Physics Department & Lab



### Visit to Commerce Department



### Visit to Sports and NSS Room





### **Observation to Waste Management**



**Observation to Sanitary Machine** 



**Observation to Girl's Common Room** 



### Visit to Political Science Department





Visit to Geography Department & Lab



# Interact with State Government Representative (Dr. S.C. Tiwari, Principal, Govt. Girl's College Durg)



### Visit to Library



**Observation to Class Room** 



### Visit to Zoology Department & Lab





Visit to Botany Department & Lab



### Visit to Chemistry Department & Lab





**Interact with JBS Members** 









### Interact with Parents & Alumni



### **Interact with Students**



Visit to Office of the