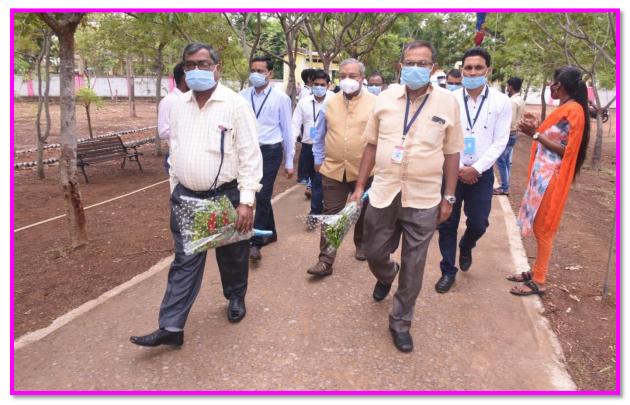

## Office of the Principal GOVERNMENT COLLEGE – GURUR

(Affiliated by Hemchand Yadav Vishwavidyalaya Durg, Chhattisgarh, India) DISTRICT – BALOD (Chhattisgarh), INDIA Ph No : 07749 – 265461 Email : <u>gururgovernmentcollege@gmail.com</u> Website : <u>gcgurur.org.in</u>

## NAAC Visit Gallery (16<sup>th</sup> & 17<sup>th</sup> June 2022)

01<sup>st</sup> Day (16<sup>th</sup> June 2022)

Welcome by Principal, All Staff and Students







### Worship of Maa Saraswati



NAAC Pear Team at Principal Room



### **Principal Presentation**



### Interact with HODs (Departmental Presentation)

### **Physics Department Presentation**





#### **Chemistry Department Presentation**



**Commerce Department Presentation** 



**Political Science Department Presentation** 



### **Hindi Department Presentation**



### Visit to Computer Lab



**Discuss on Student Work** 



### **Observation of Students' Work**













### Student Presented Chhattisgarh Culture



Visit to Physics Department & Lab



### Visit to Commerce Department



### Visit to Sports and NSS Room





### **Observation to Waste Management**



**Observation to Sanitary Machine** 



**Observation to Girl's Common Room** 



### Visit to Political Sc