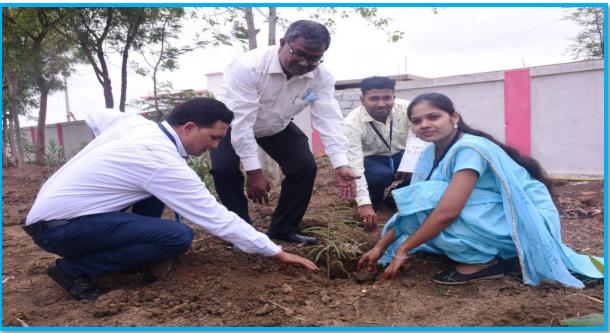

to Political Science Department





Visit to Geography Department & Lab



# Interact with State Government Representative (Dr. S.C. Tiwari, Principal, Govt. Girl's College Durg)



### Visit to Library



**Observation to Class Room** 



### Visit to Zoology Department & Lab





Visit to Botany Department & Lab



### Visit to Chemistry Department & Lab





**Interact with JBS Members** 









### Interact with Parents & Alumni



### **Interact with Students**



Visit to Office of the Principal



### Visit to IQAC Office





**Observation of Cultural Activities** 

























# 02<sup>nd</sup> Day (17<sup>th</sup> June 2022)

### Visit to Model Government Post Matric Scheduled Tribe Girls Hostel







### **Observation to Botanical Garden**





### Plantation









## **Observation to Playground**









Visit to Gym





**Exit Meeting** 





### Handover Report to the Principal



**Group Photography**