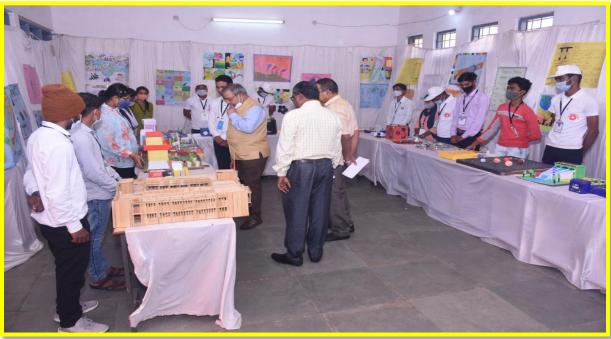

India) DISTRICT – BALOD (Chhattisgarh), INDIA Ph No : 07749 – 265461 Email : <u>gururgovernmentcollege@gmail.com</u> Website : <u>gcgurur.org.in</u>

## NAAC Visit Gallery (16<sup>th</sup> & 17<sup>th</sup> June 2022)

01<sup>st</sup> Day (16<sup>th</sup> June 2022)

Welcome by Principal, All Staff and Students







### Worship of Maa Saraswati



NAAC Pear Team at Principal Room



### **Principal Presentation**



### Interact with HODs (Departmental Presentation)

### **Physics Department Presentation**





#### **Chemistry Department Presentation**



**Commerce Department Presentation** 



**Political Science Department Presentation** 



### **Hindi Department Presentation**



### Visit to Computer Lab



**Discuss on Student Work** 



### **Observation of Students' Work**













### Student Presented Chhattisgarh Culture



Visit to Physics Department & Lab



### Visit to Commerce Department



### Visit to Sports and NSS Room





### **Observation to Waste Management**



**Observation to Sanitary Machine** 



**Observation to Girl's Common Room** 



### Visit to Political Science Department





Visit to Geography Department & Lab



# Interact with State Government Representative (Dr. S.C. Tiwari, Principal, Govt. Girl's College Durg)



### Visit to Library



**Observation to Class Room** 



### Visit to Zoology Department & Lab





Visit to Botany Department & Lab



### Visit to Chemistry Department & Lab





**Interact with JBS Members** 









### Interact with Parents & Alumni



### **Interact with Students**



Visit to Office of th