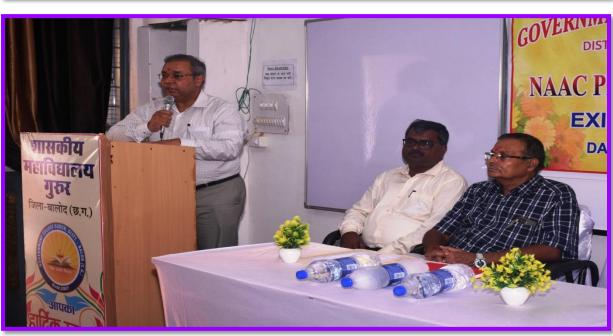

with State Government Representative (Dr. S.C. Tiwari, Principal, Govt. Girl's College Durg)



### Visit to Library



**Observation to Class Room** 



### Visit to Zoology Department & Lab





Visit to Botany Department & Lab



### Visit to Chemistry Department & Lab





**Interact with JBS Members** 









### Interact with Parents & Alumni



### **Interact with Students**



Visit to Office of the Principal



### Visit to IQAC Office





**Observation of Cultural Activities** 

























# 02<sup>nd</sup> Day (17<sup>th</sup> June 2022)

### Visit to Model Government Post Matric Scheduled Tribe Girls Hostel







### **Observation to Botanical Garden**





### Plantation









## **Observation to Playground**









Visit to Gym





**Exit Meeting** 





### Handover Report to the Principal



**Group Photography**