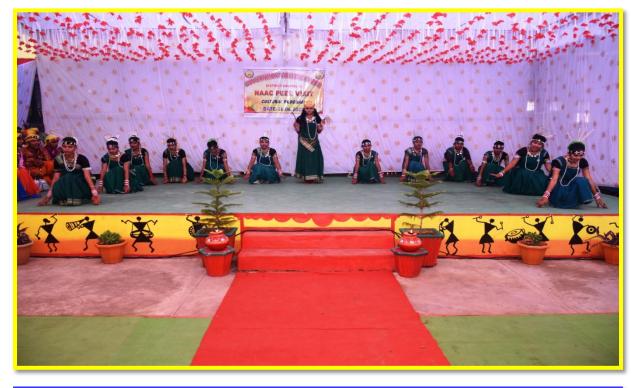

### Student Presented Chhattisgarh Culture

Visit to Physics Department & Lab

### Visit to IQAC Office

**Observation of Cultural Activities** 