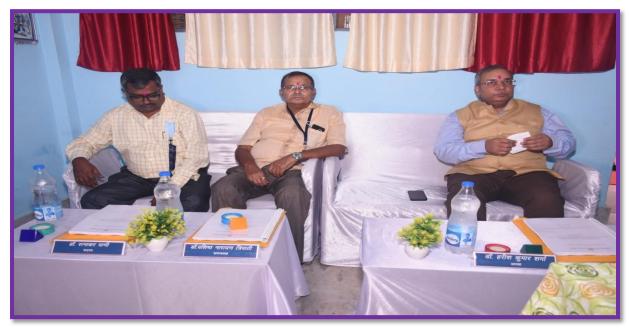

# Interact with State Government Representative (Dr. S.C. Tiwari, Principal, Govt. Girl's College Durg)