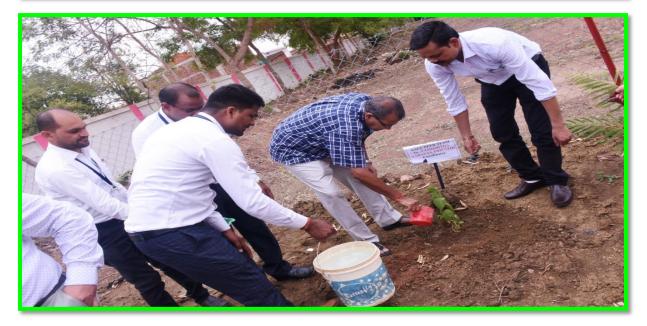

Political Science Department





Visit to Geography Department & Lab



# Interact with State Government Representative (Dr. S.C. Tiwari, Principal, Govt. Girl's College Durg)



### Visit to Library



**Observation to Class Room** 



### Visit to Zoology Department & Lab





Visit to Botany Department & Lab



### Visit to Chemistry Department & Lab





**Interact with JBS Members** 









### Interact with Parents & Alumni



### **Interact with Students**



Visit to Office of the Principal



### Visit to IQAC Office





**Observation of Cultural Activities** 

























# 02<sup>nd</sup> Day (17<sup>th</sup> June 2022)

### Visit to Model Government Post Matric Scheduled Tribe Girls Hostel







### **Observation to Botanical Garden**





### Plantation









## **Observation to Playground**









Visit to Gym





**Exit Meeting** 





### Handover Report to the Principal



**Group Photography**