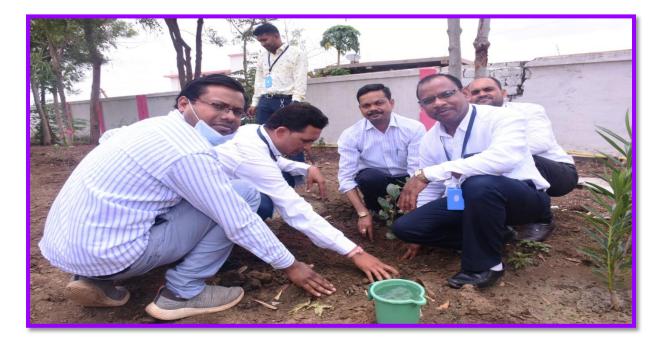

olitical Science Department





Visit to Geography Department & Lab



# Interact with State Government Representative (Dr. S.C. Tiwari, Principal, Govt. Girl's College Durg)



### Visit to Library



**Observation to Class Room** 



### Visit to Zoology Department & Lab





Visit to Botany Department & Lab



### Visit to Chemistry Department & Lab





**Interact with JBS Members** 









### Interact with Parents & Alumni



### **Interact with Students**



Visit to Office of the Principal



### Visit to IQAC Office





**Observation of Cultural Activities** 

























# 02<sup>nd</sup> Day (17<sup>th</sup> June 2022)

### Visit to Model Government Post Matric Scheduled Tribe Girls Hostel







### **Observation to Botanical Garden**





### Plantation









## **Observation to Playground**









Visit to Gym





**Exit Meeting** 





### Handover Report to the Principal



**Group Photography**