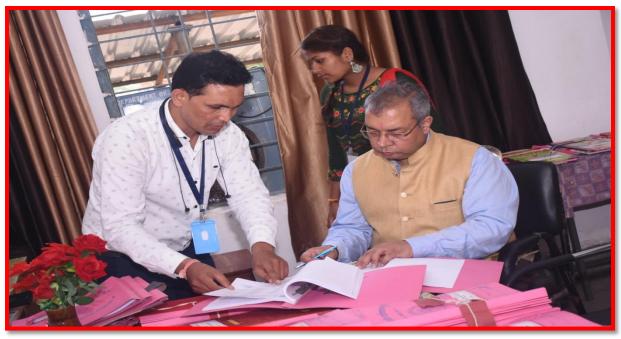

### Worship of Maa Saraswati

NAAC Pear Team at Principal Room

### **Principal Presentation**