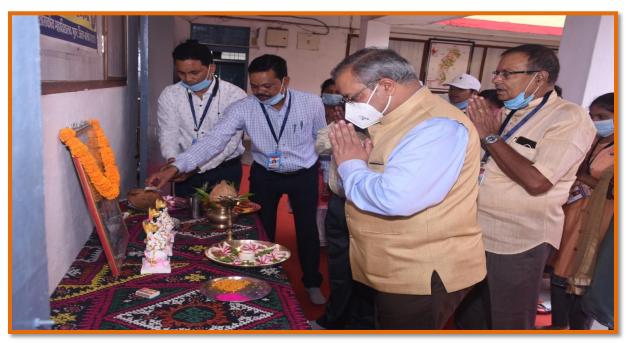

## Office of the Principal GOVERNMENT COLLEGE – GURUR

(Affiliated by Hemchand Yadav Vishwavidyalaya Durg, Chhattisgarh, India) DISTRICT – BALOD (Chhattisgarh), INDIA Ph No : 07749 – 265461 Email : <u>gururgovernmentcollege@gmail.com</u> Website : <u>gcgurur.org.in</u>

## NAAC Visit Gallery (16<sup>th</sup> & 17<sup>th</sup> June 2022)

01<sup>st</sup> Day (16<sup>th</sup> June 2022)

Welcome by Principal, All Staff and Students







### Worship of Maa Saraswati



NAAC Pear Team at Principal Room



### **Principal Presentation**



### Interact with HODs (Departmental Presentation)

### **Physics Department Presentation**





#### **Chemistry Department Presentation**



**Commerce Department Presentation** 



**Political Science Department Presentation** 



### **Hindi Department Presentation**



### Visit to Computer Lab



**Discuss on Student Work** 



### **Observation of Students' Work**













### Student Presented Chhattisgarh Culture



Visit to Physics Department & Lab



### Visit to Commerce Department



### Visit to Sports and NSS Room





### **Observation to Waste Management**



**Observation to Sanitary Machine** 



**Observation to Girl's Common Room** 



### Visit to Political Science Department





Visit to Geo