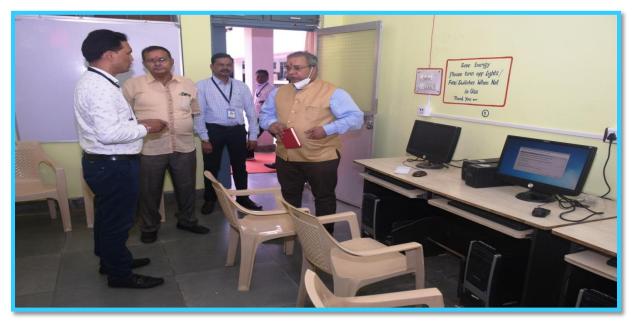

– GURUR

(Affiliated by Hemchand Yadav Vishwavidyalaya Durg, Chhattisgarh, India) DISTRICT – BALOD (Chhattisgarh), INDIA Ph No : 07749 – 265461 Email : <u>gururgovernmentcollege@gmail.com</u> Website : <u>gcgurur.org.in</u>

## NAAC Visit Gallery (16<sup>th</sup> & 17<sup>th</sup> June 2022)

01<sup>st</sup> Day (16<sup>th</sup> June 2022)

Welcome by Principal, All Staff and Students







### Worship of Maa Saraswati



NAAC Pear Team at Principal Room



### **Principal Presentation**



### Interact with HODs (Departmental Presentation)

### **Physics Department Presentation**





#### **Chemistry Department Presentation**



**Commerce Department Presentation** 



**Political Science Department Presentation** 



### **Hindi Department Presentation**



### Visit to Computer Lab



**Discuss on Student Work** 



### **Observation of Students' Work**













### Student Presented Chhattisgarh Culture



Visit to Physics Department & Lab



### Visit to Commerce Department



### Visit to Sports and NSS Room





### **Observation to Waste Management**



**Observation to Sanitary Machine** 



**Observation to Girl's Common Room** 



### Visit to Political Science Department





Visit to Geography Department & Lab



# Interact with State Government Representative (Dr. S.C. Tiwari, Principal, Govt. Girl's College Durg)



### Visit to Library



**Observation to Class Room** 



### Visit to Zoology Department & Lab





Visit to Botany Department & Lab



### Visit to Chemistry Department & Lab





**Interact with JBS Members** 









### Interact with