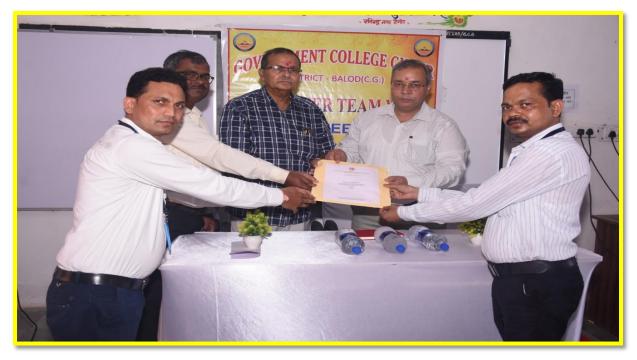

. S.C. Tiwari, Principal, Govt. Girl's College Durg)



### Visit to Library



**Observation to Class Room** 



### Visit to Zoology Department & Lab





Visit to Botany Department & Lab



### Visit to Chemistry Department & Lab





**Interact with JBS Members** 









### Interact with Parents & Alumni



### **Interact with Students**



Visit to Office of the Principal



### Visit to IQAC Office





**Observation of Cultural Activities** 

























# 02<sup>nd</sup> Day (17<sup>th</sup> June 2022)

### Visit to Model Government Post Matric Scheduled Tribe Girls Hostel







### **Observation to Botanical Garden**





### Plantation









## **Observation to Playground**









Visit to Gym





**Exit Meeting** 





### Handover Report to the Principal



**Group Photography**