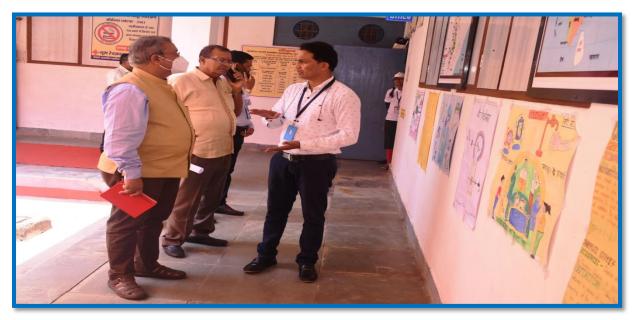

d Yadav Vishwavidyalaya Durg, Chhattisgarh, India) DISTRICT – BALOD (Chhattisgarh), INDIA Ph No : 07749 – 265461 Email : <u>gururgovernmentcollege@gmail.com</u> Website : <u>gcgurur.org.in</u>

## NAAC Visit Gallery (16<sup>th</sup> & 17<sup>th</sup> June 2022)

01<sup>st</sup> Day (16<sup>th</sup> June 2022)

Welcome by Principal, All Staff and Students







### Worship of Maa Saraswati



NAAC Pear Team at Principal Room



### **Principal Presentation**



### Interact with HODs (Departmental Presentation)

### **Physics Department Presentation**





#### **Chemistry Department Presentation**



**Commerce Department Presentation** 



**Political Science Department Presentation** 



### **Hindi Department Presentation**



### Visit to Computer Lab



**Discuss on Student Work** 



### **Observation of Students' Work**













### Student Presented Chhattisgarh Culture



Visit to Physics Department & Lab



### Visit to Commerce Department



### Visit to Sports and NSS Room





### **Observation to Waste Management**



**Observation to Sanitary Machine** 



**Observation to Girl's Common Room** 



### Visit to Political Science Department





Visit to Geography Department & Lab



# Interact with State Government Representative (Dr. S.C. Tiwari, Principal, Govt. Girl's College Durg)



### Visit to Library



**Observation to Class Room** 



### Visit to Zoology Department & Lab





Visit to Botany Department & Lab



### Visit to Chemistry Department & Lab





**Interact with JBS Members** 









### Interact with Parents & Alumni



### **Intera