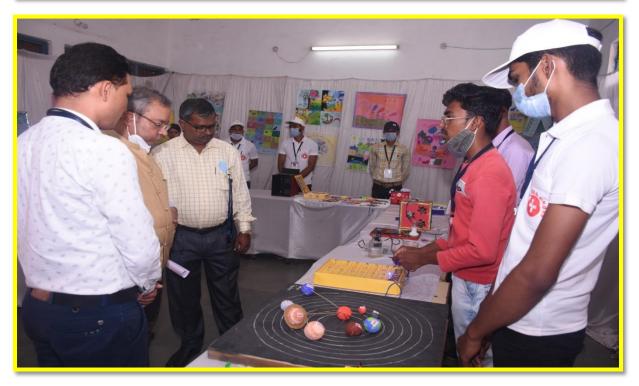

DISTRICT – BALOD (Chhattisgarh), INDIA Ph No : 07749 – 265461 Email : <u>gururgovernmentcollege@gmail.com</u> Website : <u>gcgurur.org.in</u>

## NAAC Visit Gallery (16<sup>th</sup> & 17<sup>th</sup> June 2022)

01<sup>st</sup> Day (16<sup>th</sup> June 2022)

Welcome by Principal, All Staff and Students







### Worship of Maa Saraswati



NAAC Pear Team at Principal Room



### **Principal Presentation**



### Interact with HODs (Departmental Presentation)

### **Physics Department Presentation**





#### **Chemistry Department Presentation**



**Commerce Department Presentation** 



**Political Science Department Presentation** 



### **Hindi Department Presentation**



### Visit to Computer Lab



**Discuss on Student Work** 



### **Observation of Students' Work**













### Student Presented Chhattisgarh Culture



Visit to Physics Department & Lab



### Visit to Commerce Department



### Visit to Sports and NSS Room





### **Observation to Waste Management**



**Observation to Sanitary Machine** 



**Observation to Girl's Common Room** 



### Visit to Political Science Department





Visit to Geography Department & Lab



# Interact with State Government Representative (Dr. S.C. Tiwari, Principal, Govt. Girl's College Durg)



### Visit to Library



**Observation to Class Room** 



### Visit to Zoology Department & Lab





Visit to Botany Department & Lab



### Visit to Chemistry Department & Lab





**Interact with JBS Members** 









### Interact with Parents & Alumni



### **Interact with Students**



Visit to Office of the Princi