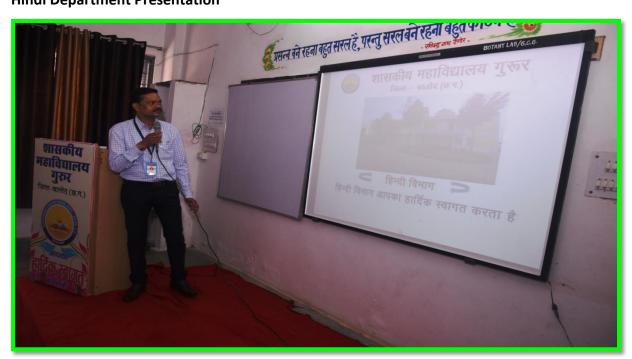

Principal GOVERNMENT COLLEGE – GURUR

(Affiliated by Hemchand Yadav Vishwavidyalaya Durg, Chhattisgarh, India) DISTRICT – BALOD (Chhattisgarh), INDIA Ph No : 07749 – 265461 Email : <u>gururgovernmentcollege@gmail.com</u> Website : <u>gcgurur.org.in</u>

## NAAC Visit Gallery (16<sup>th</sup> & 17<sup>th</sup> June 2022)

01<sup>st</sup> Day (16<sup>th</sup> June 2022)

Welcome by Principal, All Staff and Students







### Worship of Maa Saraswati



NAAC Pear Team at Principal Room



### **Principal Presentation**



### Interact with HODs (Departmental Presentation)

### **Physics Department Presentation**





#### **Chemistry Department Presentation**



**Commerce Department Presentation** 



**Political Science Department Presentation** 



### **Hindi Department Presentation**



### Visit to Computer Lab



**Discuss on Student Work** 



### **Observation of Students' Work**













### Student Presented Chhattisgarh Culture



Visit to Physics Department & Lab



### Visit to Commerce Department



### Visit to Sports and NSS Room





### **Observation to Waste Management**



**Observation to Sanitary Machine** 



**Observation to Girl's Common Room** 



### Visit to Political Science Department





Visit to Geography Department & Lab



# Interact with State Government Representative (Dr. S.C. Tiwari, Principal, Govt. Girl's College Durg)



### Visit to Library



**Observation to Class Room** 



### Visit to Zoology Department & Lab





Visit to Botany Department & Lab



### Visit to Chemistry Department & Lab





**Interact with JBS Members**