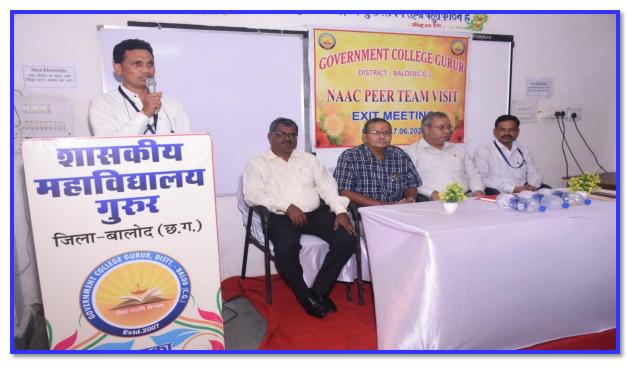

t with State Government Representative (Dr. S.C. Tiwari, Principal, Govt. Girl's College Durg)



### Visit to Library



**Observation to Class Room** 



### Visit to Zoology Department & Lab





Visit to Botany Department & Lab



### Visit to Chemistry Department & Lab





**Interact with JBS Members** 









### Interact with Parents & Alumni



### **Interact with Students**



Visit to Office of the Principal



### Visit to IQAC Office





**Observation of Cultural Activities** 

























# 02<sup>nd</sup> Day (17<sup>th</sup> June 2022)

### Visit to Model Government Post Matric Scheduled Tribe Girls Hostel







### **Observation to Botanical Garden**





### Plantation









## **Observation to Playground**









Visit to Gym





**Exit Meeting** 





### Handover Report to the Principal



**Group Photography**