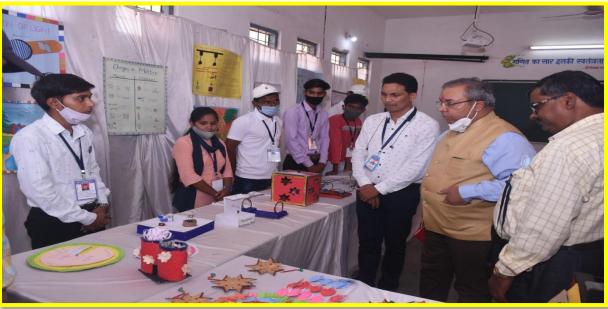

) DISTRICT – BALOD (Chhattisgarh), INDIA Ph No : 07749 – 265461 Email : <u>gururgovernmentcollege@gmail.com</u> Website : <u>gcgurur.org.in</u>

## NAAC Visit Gallery (16<sup>th</sup> & 17<sup>th</sup> June 2022)

01<sup>st</sup> Day (16<sup>th</sup> June 2022)

Welcome by Principal, All Staff and Students







### Worship of Maa Saraswati



NAAC Pear Team at Principal Room



### **Principal Presentation**



### Interact with HODs (Departmental Presentation)

### **Physics Department Presentation**





#### **Chemistry Department Presentation**



**Commerce Department Presentation** 



**Political Science Department Presentation** 



### **Hindi Department Presentation**



### Visit to Computer Lab



**Discuss on Student Work** 



### **Observation of Students' Work**













### Student Presented Chhattisgarh Culture



Visit to Physics Department & Lab



### Visit to Commerce Department



### Visit to Sports and NSS Room





### **Observation to Waste Management**



**Observation to Sanitary Machine** 



**Observation to Girl's Common Room** 



### Visit to Political Science Department





Visit to Geography Department & Lab



# Interact with State Government Representative (Dr. S.C. Tiwari, Principal, Govt. Girl's College Durg)



### Visit to Library



**Observation to Class Room** 



### Visit to Zoology Department & Lab





Visit to Botany Department & Lab



### Visit to Chemistry Department & Lab





**Interact with JBS Members** 









### Interact with Parents & Alumni



### **Interact with Students**



Visit to Office of the Prin