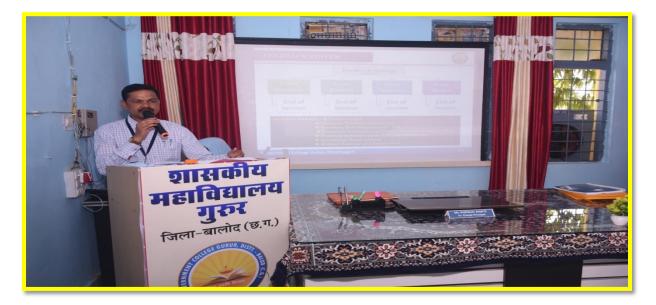

## Office of the Principal GOVERNMENT COLLEGE – GURUR

(Affiliated by Hemchand Yadav Vishwavidyalaya Durg, Chhattisgarh, India) DISTRICT – BALOD (Chhattisgarh), INDIA Ph No : 07749 – 265461 Email : <u>gururgovernmentcollege@gmail.com</u> Website : <u>gcgurur.org.in</u>

## NAAC Visit Gallery (16<sup>th</sup> & 17<sup>th</sup> June 2022)

01<sup>st</sup> Day (16<sup>th</sup> June 2022)

Welcome by Principal, All Staff and Students







### Worship of Maa Saraswati



NAAC Pear Team at Principal Room



### **Principal Presentation**



### Interact with HODs (Departmental Presentation)

### **Physics Department Presentation**





#### **Chemistry Department Presentation**



**Commerce Department Presentation** 



**Political Science Department Presentation** 



### **Hindi Department Presentation**



### Visit to Computer Lab



**Discuss on Student Work** 



### **Observation of Students' Work**













### Student Presented Chhattisgarh Culture



Visit to Physics Department & Lab



### Visit to Commerce Department



### Visit to Sports and NSS Room





### **Observation to Waste Management**



**Observation to Sanitary Machine** 



**Observation to Girl's Common Room** 



### Visit to Political Science Department





Visit to Geography Department & Lab



# Interact with State Government Representa