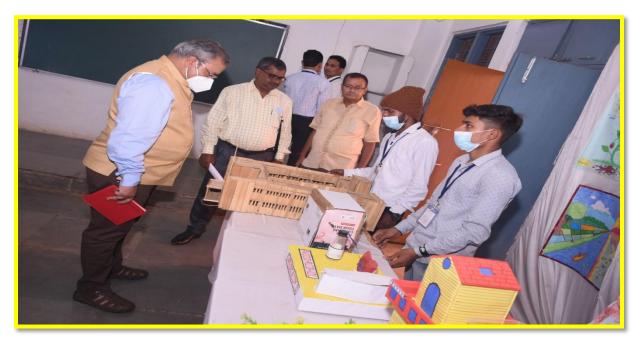

h, India) DISTRICT – BALOD (Chhattisgarh), INDIA Ph No : 07749 – 265461 Email : <u>gururgovernmentcollege@gmail.com</u> Website : <u>gcgurur.org.in</u>

## NAAC Visit Gallery (16<sup>th</sup> & 17<sup>th</sup> June 2022)

01<sup>st</sup> Day (16<sup>th</sup> June 2022)

Welcome by Principal, All Staff and Students







### Worship of Maa Saraswati



NAAC Pear Team at Principal Room



### **Principal Presentation**



### Interact with HODs (Departmental Presentation)

### **Physics Department Presentation**





#### **Chemistry Department Presentation**



**Commerce Department Presentation** 



**Political Science Department Presentation** 



### **Hindi Department Presentation**



### Visit to Computer Lab



**Discuss on Student Work** 



### **Observation of Students' Work**













### Student Presented Chhattisgarh Culture



Visit to Physics Department & Lab



### Visit to Commerce Department



### Visit to Sports and NSS Room





### **Observation to Waste Management**



**Observation to Sanitary Machine** 



**Observation to Girl's Common Room** 



### Visit to Political Science Department





Visit to Geography Department & Lab



# Interact with State Government Representative (Dr. S.C. Tiwari, Principal, Govt. Girl's College Durg)



### Visit to Library



**Observation to Class Room** 



### Visit to Zoology Department & Lab





Visit to Botany Department & Lab



### Visit to Chemistry Department & Lab





**Interact with JBS Members** 









### Interact with Parents & Alumni



### **Interact with Students**



Visit to Office of