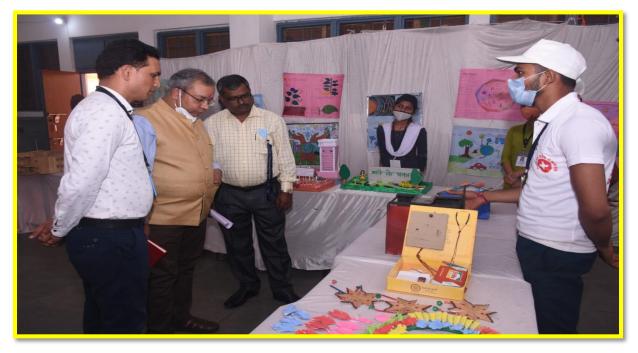

ia) DISTRICT – BALOD (Chhattisgarh), INDIA Ph No : 07749 – 265461 Email : <u>gururgovernmentcollege@gmail.com</u> Website : <u>gcgurur.org.in</u>

## NAAC Visit Gallery (16<sup>th</sup> & 17<sup>th</sup> June 2022)

01<sup>st</sup> Day (16<sup>th</sup> June 2022)

Welcome by Principal, All Staff and Students







### Worship of Maa Saraswati



NAAC Pear Team at Principal Room



### **Principal Presentation**



### Interact with HODs (Departmental Presentation)

### **Physics Department Presentation**





#### **Chemistry Department Presentation**



**Commerce Department Presentation** 



**Political Science Department Presentation** 



### **Hindi Department Presentation**



### Visit to Computer Lab



**Discuss on Student Work** 



### **Observation of Students' Work**













### Student Presented Chhattisgarh Culture



Visit to Physics Department & Lab



### Visit to Commerce Department



### Visit to Sports and NSS Room





### **Observation to Waste Management**



**Observation to Sanitary Machine** 



**Observation to Girl's Common Room** 



### Visit to Political Science Department





Visit to Geography Department & Lab



# Interact with State Government Representative (Dr. S.C. Tiwari, Principal, Govt. Girl's College Durg)



### Visit to Library



**Observation to Class Room** 



### Visit to Zoology Department & Lab





Visit to Botany Department & Lab



### Visit to Chemistry Department & Lab





**Interact with JBS Members** 









### Interact with Parents & Alumni



### **Interact with Students**



Visit to Office of the Pr