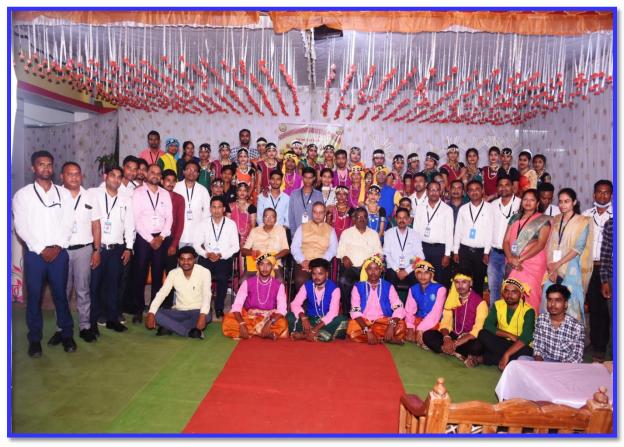

### Student Presented Chhattisgarh Culture

Visit to Physics Department & Lab

### Handover Report to the Principal

**Group Photography** 